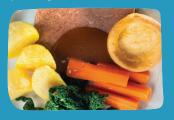

## **THURSDAY**

**CHOOSE FROM** 

Quorn chicken pieces in a Yorkshire pudding

Sliced beef with Yorkshire pudding

ON THE SIDE
Roast potatoes, vegetable of the day and gravy

**TO FINISH**Chocolate pudding

## **THURSDAY**

CHOOSE FROM

V Quorn and leek pastry crown

Sliced pork with Yorkshire pudding

ON THE SIDE
Roast potatoes, vegetable of the day and gravy

TO FINISH
Lemon drizzle sponge