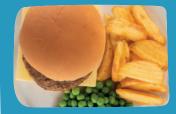

## **TUESDAY**

CHOOSE FROM

Sweet potato and lentil curry with
a blend of brown and white rice

Cheese burger with crinkle cut wedges

**ON THE SIDE**Vegetable of the day or salad

TO FINISH Freshly baked shortbread biscuit