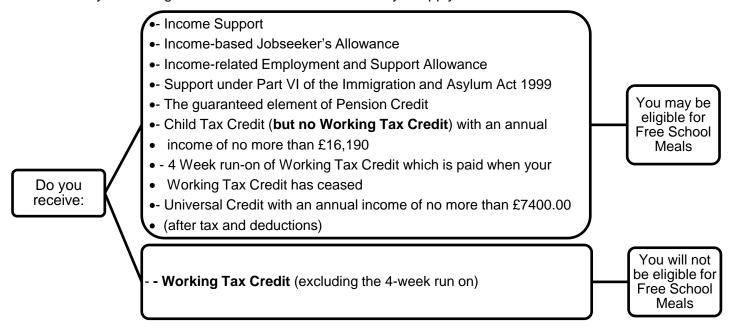

### What you need to do:

1. You will only be eligible if you are receiving a qualifying benefit. Please use the table below to establish whether you are eligible for Free School Meals before you apply:

Children who get paid these benefits directly, instead of through a parent or guardian, can also get free school meals.

Children under the compulsory school age who are in full time, state-maintained nursery education (nurseries that are based at a Primary School) may also be able to get free school meals.