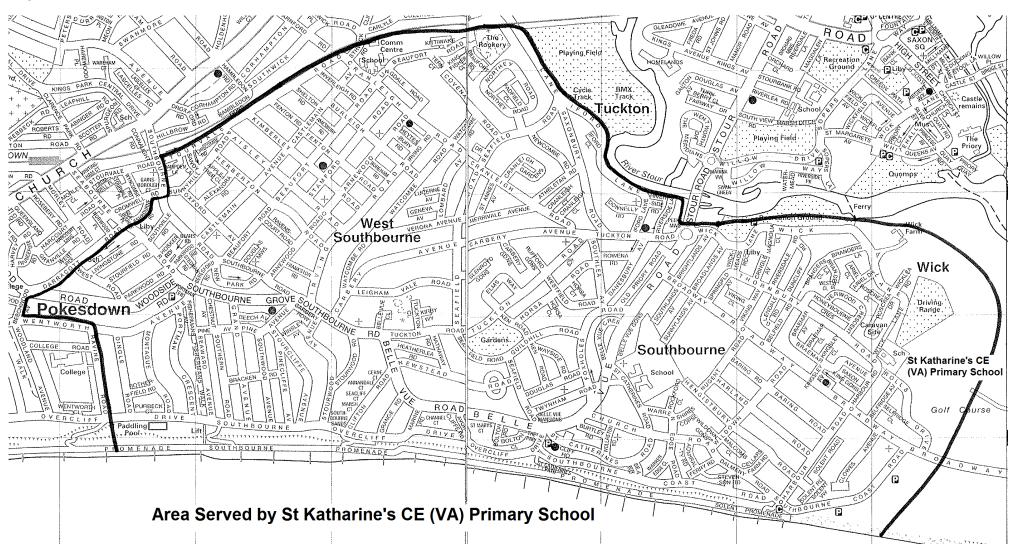

#### **B** The Catchment Area

The catchment area for St. Katharine's C. E. (V.A.) Primary School was defined in the trust deed of 28<sup>th</sup> May 1885 which stated that the school was for children living in then proposed parish of St Katharine's: which is now the parishes of St Katharine's with St. Nicholas, All Saints and St. Christopher's. A map of this area forms part of this policy document (Appendix 1), together with a list of the roads within the catchment area (Appendix 2).

Rolls Drive BOURNEMOUTH

BH6 4NA

Tel: 01202 426663

Email: <u>admissions@skps.email</u>

APPENDIX 1
Map of the Catchment Area of the School